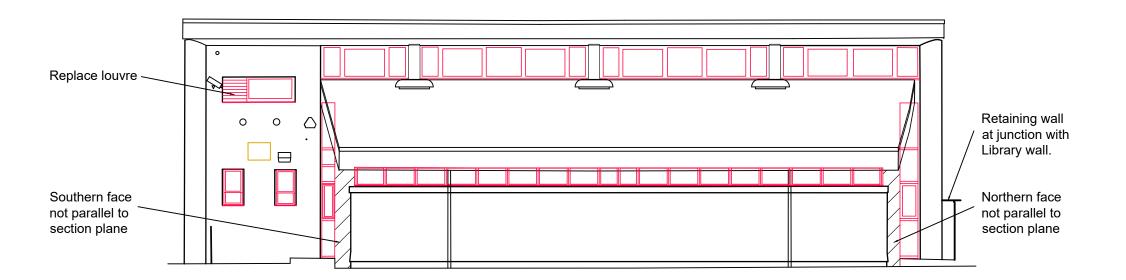

Northern and Southern faces are not on section planes.

indicates curtain walling, windows and doors to be replaced

**East Elevation** 

© Bailey Partnership / Template Version: BP\_Arch\_A3\_1

# **Existing East Elevation**

| Purpose of Issue      |    |            |            | Status               |
|-----------------------|----|------------|------------|----------------------|
| PRELIMINA             | S2 |            |            |                      |
| Project No.           |    | Scale @ A3 |            | Date                 |
| 33358                 |    | 1:100      |            | 29.04.2022           |
| Revision Drawn B      |    | у          | Check By   | Approved By          |
| 00                    | HC |            | ТВ         | ТВ                   |
| A2 Drawing Identifier |    |            | PC1102:200 | 7 / Aventi Compliant |